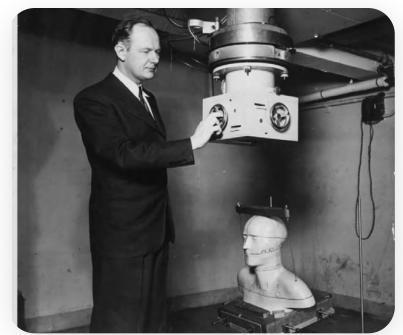

- Dr. John Trump is most notably recognized for his innovative work in rotational radiation therapy and positive effects of treating cancerous tumors without damaging the surrounding tissue
- 1933: JGT joined the General Electric Company
- 1936: Returned to MIT as a professor and worked there until 1973 while continuing his research
- Together with Robert J. Van de Graaff, they developed numerous, news-worthy inventions and dedicated their lives to their work
- 1946-1980: Directed the MIT High Voltage Research Laboratory

1939: John Trump with a generator

- During his early years at MIT, he and Professor Robert J. Van de Graaff focused on the study of voltage insulation properties of high vacuum and compressed gas as well as eselectron acceleration and the interaction of radiation with living and non-living matter
- JGT and Van de Graaff designed one of the first million volt X-ray generators used in cancer therapy
- Some research concentrated on treating wastewater