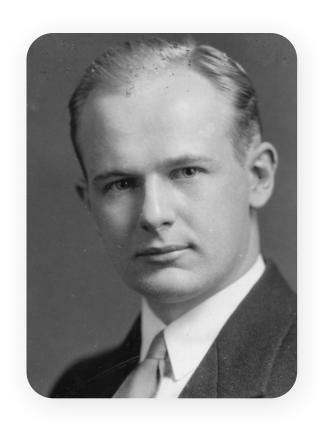

1939: John Trump with a generator

- During his early years at MIT, he and Professor Robert J. Van de Graaff focused on the study of voltage insulation properties of high vacuum and compressed gas as well as eselectron acceleration and the interaction of radiation with living and non-living matter
- JGT and Van de Graaff designed one of the first million volt X-ray generators used in cancer therapy
- Some research concentrated on treating wastewater