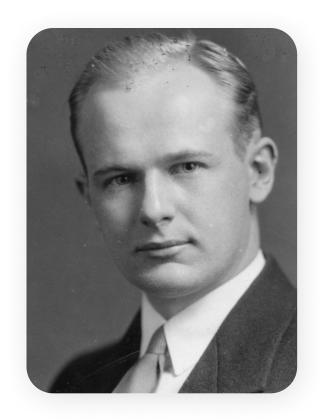

## John G. Trump

THE LIFE AND WORK OF JOHN G. TRUMP

8.21.1907 - 2.21.1985

#### **Personal Life**

Mother and Father: Elizabeth Christ and Frederick Trump

- John George Trump, uncle to President Donald Trump, was born in New York City, NY on August
   21, 1907 to Frederick Trump and Elizabeth Christ Trump
- Youngest of three (3) children and the second son. Siblings are Fred and Elizabeth
- In his teens, he and his brother, Fred, worked together in real estate development and management at Elizabeth Trump & Son with their mother