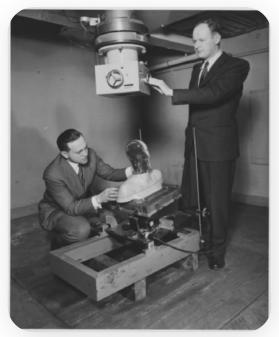

1939: John Trump with a generator

- During his early years at MIT, he and Professor Robert J. Van de Graaff focused on the study of voltage insulation properties of high vacuum and compressed gas as well as eselectron acceleration and the interaction of radiation with living and non-living matter
- JGT and Van de Graaff designed one of the first million volt X-ray generators used in cancer therapy
- Some research concentrated on treating wastewater