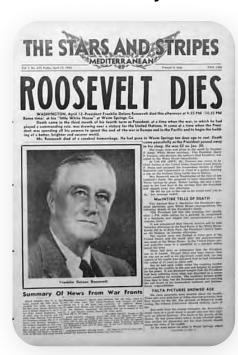

experimental radar establishment) in 3 days and he would be their luncheon guest, to be seated next to the Queen.
- July 19, 1944: Formally introduced to Queen Elizabeth by Dr. Lewis and later to King George VI by Mr. Rowe.

  Discussed the Radiation Laboratory, the cooperation between the US and UK, the stimulating effect of TRE's work, and post-war possibilities



- April 2, 1945: Trump (along with a team of radar scientists) enters Germany for the first time
- April 8, 1945: Traveled with Dr. Lee A DuBridge, physicist, around Paris. Discussed the war situation and the radar program
- April 10, 1945: Discusses with colleagues that there is no longer a need for radar assistance to AAF (Army Air Forces) from BBRL. All personnel, except for about a dozen, will be released by May 15, 1945



- April 13, 1945: Trump is shocked to learn of the sudden death of President Roosevelt in the Stars and Stripes Newspaper. "Everybody sincerely believes that, while the war is safely in hand, his loss is particularly serious at this time when decisions must be made for the future peace."
- April 18, 1945: Journalist Lowell Thomas informs Trump of the Nazi Concentration Camps at Ordruf and Weimar. "A camp for political prisoners who had been starved and many finally shot"

**War Diary** 



- April 19, 1945: Trump, Lowell Thomas, and associate correspondents meet with General George Patton to discuss the war. "Patton is convinced that another war– this time with Russia– will closely follow the present one, and that it is necessary to keep this continually in mind."
- April 20, 1945: Trump