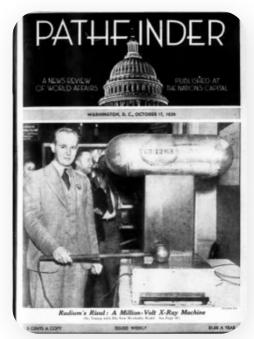

1939: John Trump with a generator

- During his early years at MIT, he and Professor Robert J. Van de Graaff focused on the study of voltage insulation properties of high vacuum and compressed gas as well as eselectron acceleration and the interaction of radiation with living and non-living matter
- JGT and Van de Graaff designed one of the first million volt X-ray generators used in cancer therapy
- Some research concentrated on treating wastewater