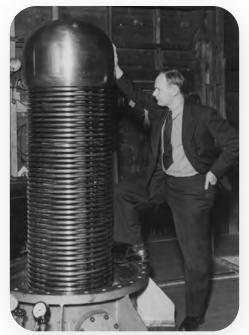

1939: John Trump with a generator

- During his early years at MIT, he and Professor Robert J. Van de Graaff focused on the study of voltage insulation properties of high vacuum and compressed gas as well as eselectron acceleration and the interaction of radiation with living and non-living matter
- JGT and Van de Graaff designed one of the first million volt X-ray generators used in cancer therapy
- Some research concentrated on treating wastewater