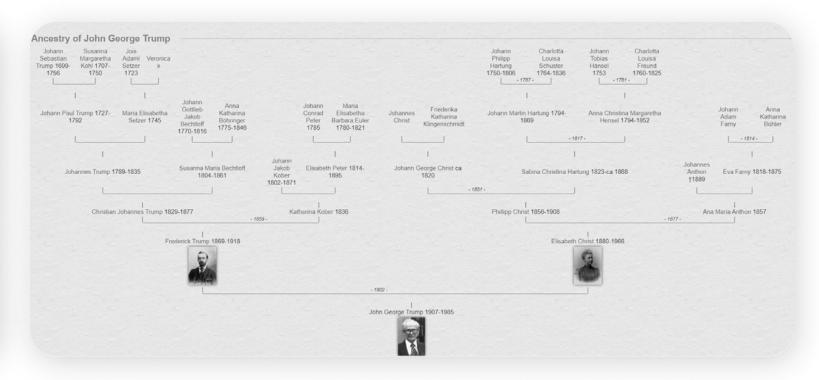

#### **Personal Life**

Mother and Father: Elizabeth Christ and Frederick Trump

- John George Trump, uncle to President Donald Trump, was born in New York City, NY on August
   21, 1907 to Frederick Trump and Elizabeth Christ Trump
- Youngest of three (3) children and the second son. Siblings are Fred and Elizabeth
- In his teens, he and his brother, Fred, worked together in real estate development and management at Elizabeth Trump & Son with their mother