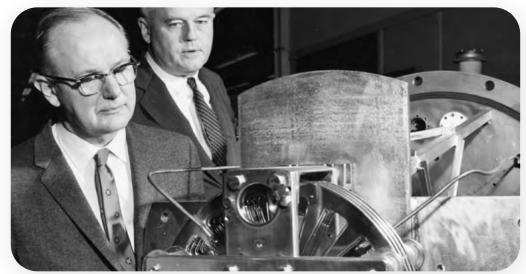

1939: John Trump with a generator

- During his early years at MIT, he and Professor Robert J. Van de Graaff focused on the study of voltage insulation properties of high vacuum and compressed gas as well as eselectron acceleration and the interaction of radiation with living and non-living matter
- JGT and Van de Graaff designed one of the first million volt X-ray generators used in cancer therapy
- Some research concentrated on treating wastewater