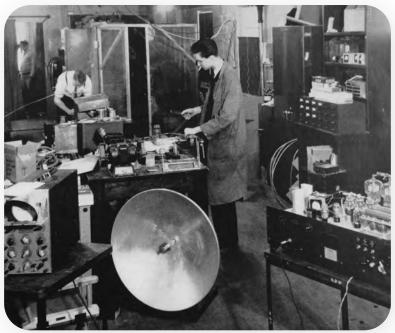

1939: John Trump with a generator

- During his early years at MIT, he and Professor Robert J. Van de Graaff focused on the study of voltage insulation properties of high vacuum and compressed gas as well as eselectron acceleration and the interaction of radiation with living and non-living matter
- JGT and Van de Graaff designed one of the first million volt X-ray generators used in cancer therapy
- Some research concentrated on treating wastewater