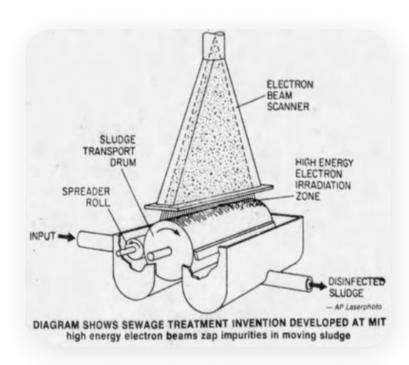

## Sludge is converted to additive for soil

CAMBRIDGE, Mass. (AP) — Scientists have found a way to convert sewage sludge — a major urban pollution problem — into a valuable soil additive by zapping it with electron beams to get rid of impurities.

The Deer Island plant now pumps its sludge into the ocean, but is under federal orders to stop that process.

Trump said disinfected sludge can be injected into the ground to build the soil. After it has had time to compose

John G. Trump

- From his wastewater research, Dr. Trump's calculations demonstrated that a 2-Mev electron radiation system was successful as a deactivating agent as the treatment for sterilizing wastewater sludge. Additional advantages included destroying viruses and bacterial and viral disinfection.
- 1976: As a result of his findings, Trump and his business associates, with the support of the National Science Foundation, built the first sludge-sanitizing system for the plant on Deer Island, MA