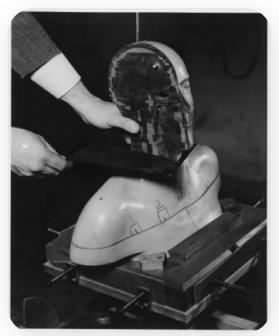

1939: John Trump with a generator

- During his early years at MIT, he and Professor Robert J. Van de Graaff focused on the study of voltage insulation properties of high vacuum and compressed gas as well as eselectron acceleration and the interaction of radiation with living and non-living matter
- JGT and Van de Graaff designed one of the first million volt X-ray generators used in cancer therapy
- Some research concentrated on treating wastewater