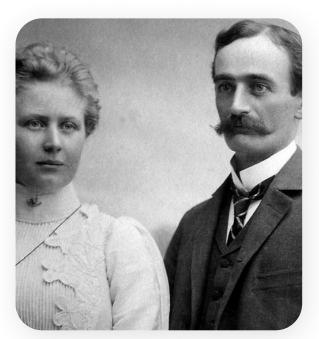

#### **Personal Life**

Mother and Father: Elizabeth Christ and Frederick Trump

- John George Trump, uncle to President Donald Trump, was born in New York City, NY on August
   21, 1907 to Frederick Trump and Elizabeth Christ Trump
- Youngest of three (3) children and the second son. Siblings are Fred and Elizabeth
- In his teens, he and his brother, Fred, worked together in real estate development and management at Elizabeth Trump & Son with their mother