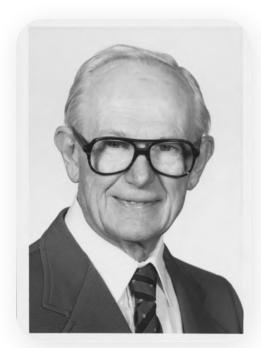

- 1960: Dr. Trump received the AIEE Lamme Medal, the highest recognition by the American Institute of Electrical Engineers
- This is awarded to individuals for meritorious achievement in the development of electrical apparatus or machinery
- In 1963, the AIEE organization merged with the Institute of Electrical and Electronics Engineers and is now awarded as the IEEE Lamme Medal



- 1983: Dr. Trump was awarded The President's National Medal of Science. "for his introduction of new machines and methods for the widespread beneficial application of ionizing radiation to medicine, industry and atomic physics"
- 1985: Bestowed upon Dr. Trump by President Ronald Reagan on February 27, just six days after Trump's death
- Award Discipline: Engineering

# Acknowledgment

# **Acknowledgements**



- 1937: Dr. Trump and his colleagues, one of them being Van de Graaff, were featured in a newspaper for giving papers from their research to the National Academy of Sciences in Washington, D.C.
- Trump was also featured in a newspaper for his contribution of an accurate model of a 1,250,000 volt electrostatic x-ray generator for the Technology exhibit at the New York World's Fair

The experiment was conducted at the Deer Island treatment plant in Boston Harbor by John G. Trump, head of MIT's High Voltage Research Lab.

"We think this is very important," said Trump. "Sludge is a problem, and most municipalities are undecided about how deal with it."

# **Acknowledgements**



"Of Extraordinary Promise"

For the past 1½ years, Dr. Nelson assisted Dr. John G. Trump in the high voltage labor