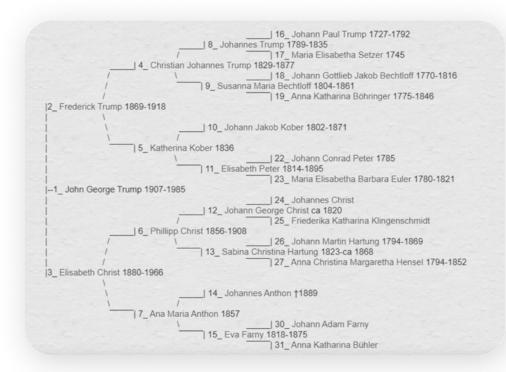

#### **Personal Life**

Mother and Father: Elizabeth Christ and Frederick Trump

- John George Trump, uncle to President Donald Trump, was born in New York City, NY on August
   21, 1907 to Frederick Trump and Elizabeth Christ Trump
- Youngest of three (3) children and the second son. Siblings are Fred and Elizabeth
- In his teens, he and his brother, Fred, worked together in real estate development and management at Elizabeth Trump & Son with their mother