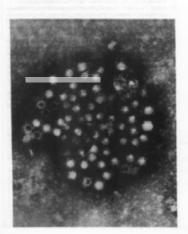

John G. Trump

- From his wastewater research, Dr. Trump's calculations demonstrated that a 2-Mev electron radiation system was successful as a deactivating agent as the treatment for sterilizing wastewater sludge. Additional advantages included destroying viruses and bacterial and viral disinfection.
- 1976: As a result of his findings, Trump and his business associates, with the support of the National Science Foundation, built the first sludge-sanitizing system for the plant on Deer Island, MA